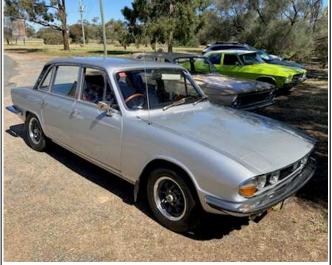

CM Regal sedan                   |
| Rob and Bev Asquith                     | 1985 | JAGUAR XJ6 Series III sedan               |
| Patricia and Alan Lavis                 | 1988 | BMW 735i sedan                            |
| Robyn and Jack Nind                     | 1988 | ROLLS-ROYCE Silver Spirit sedan           |
| Brian and Evie Boschetti                | 1990 | MERCEDES-BENZ SL500 AMG convertible coupe |
| Fred and Elaine Williams                | 2017 | JAGUAR XJ8 sedan                          |
| Gwyneth Trevaskis and Lorraine Tainton  |      | Modern                                    |
| Tom and Joy Maher                       |      | Modern                                    |
| Peter and Susan Borthwick               |      | Modern                                    |









# Rally Report

# Coffee Run to Murchison and Longwood –25th October 2023

The October Coffee Run was to the Murchison Bakery and the White Hart Hotel in Longwood.



11 vehicles left Mooroopna and were joined by another 11 vehicles in Murchison. Following coffee and cake we were off to Longwood.

The hotel provided us with an alternate drop of three dishes for lunch, bangers and mash, parmi or fish and chips. The meals were good and the company even better.

Following lunch, we all went different ways back home, some extending the day and enjoying another coffee at Euroa.

Once again a good day had by all in attendance.

# Hugh MacFadyen

# Those who attended:

| II IM E I III DI '                         | 1050 | DODGE II.                          |
|---------------------------------