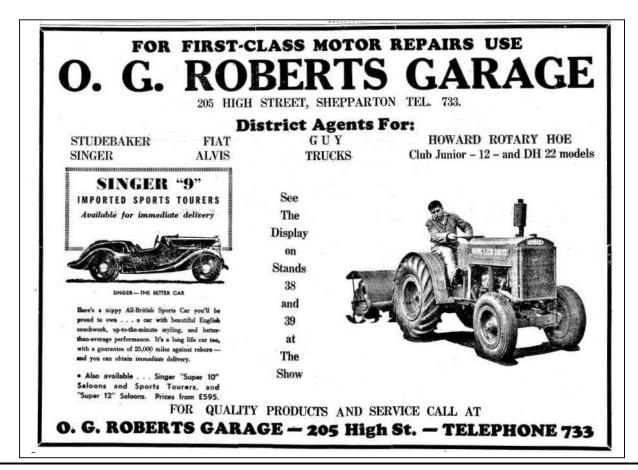

G.V.M.V.D.C.INC. – P.O. BOX 704, SHEPPARTON, 3632. REGISTRATION NUMBER A 0001874 H

DATE OF ISSUE - NOV 2023