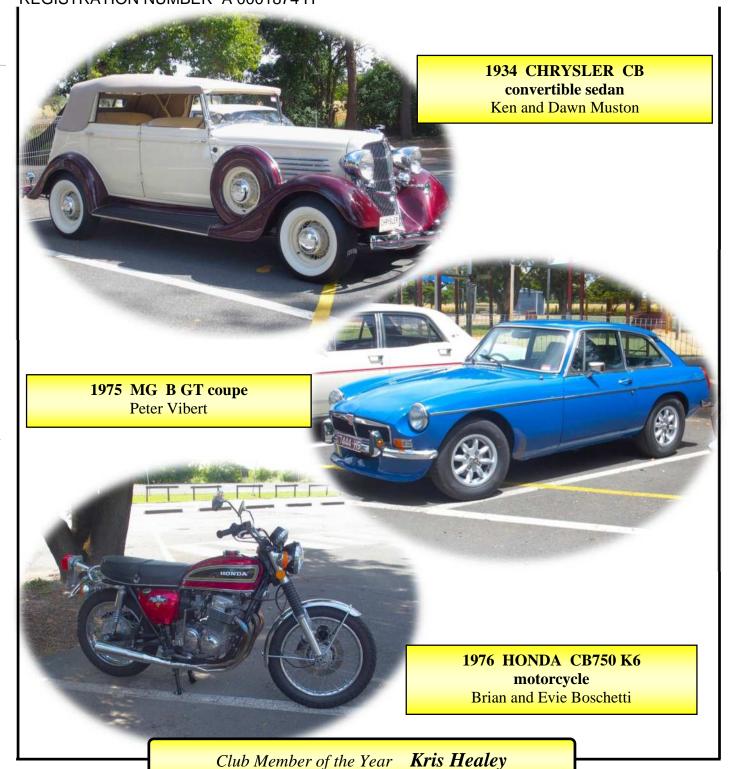

G.V.M.V.D.C.INC. – P.O. BOX 704, SHEPPARTON, 3632. REGISTRATION NUMBER A 0001874 H

DATE OF ISSUE - NOV 2023